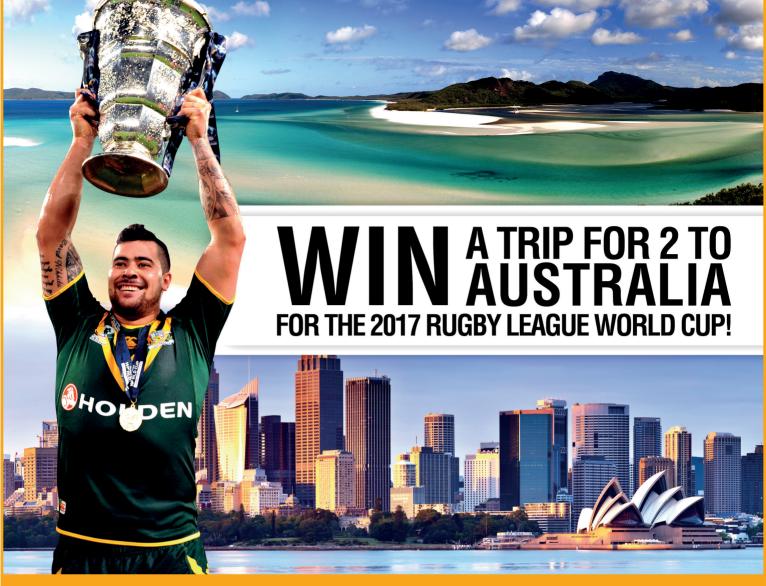

## Buy your £1 raffle tickets from:

Ticket stubs must be returned to the RL Cares by Friday 4th November 2016. Winners will be announced Monday 5th December 2016.

For more info, terms and conditions, visit **www.rugbyleaguecares.org/community\_game\_raffle** Each ticket costs £1, with Rugby League clubs/organisations and school/college/university Rugby League teams receiving 70p from every ticket sold. The Rugby League Foundation (part of Rugby League Cares) receives the remaining 30p from each £1 ticket sold.